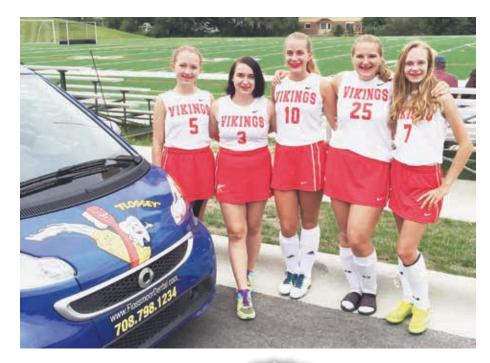

### **Our Homewood-Flossmoor High School Athlete Protection Program Continues!**

Pictured here are members of the H-F Field Hockey Team with the custom guards they received for FREE from CDE. These players report being surprised at how much more comfortable their custom guards are than the "boil & bite" version, so they wear them faithfully, as they should. 56% of concussions are suffered when mouth guards aren't worn!

Do you know an H-F H.S. Athlete who should wear a Custom Mouth Guard? Send them our way! 708.798.1234